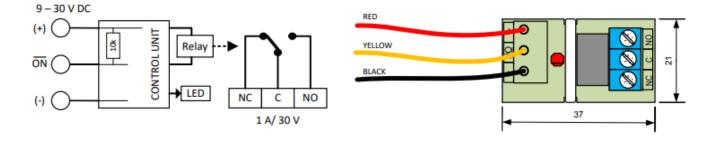

## **Technical data**

| Relay output                | NC/NO                             |
|-----------------------------|-----------------------------------|
| Supply voltage              | 9-30 VDC                          |
| Current consumption         | 16 mA at 12 VDC / 20 mA at 30 VDC |
| Contact rating              | 30 VDC / 1 A / 30 VA              |
| Connection                  | Cable / Screw terminals           |
| Operating temperature range | -20 to +50°C                      |
| Dimensions (L x W x H) mm   | 37 x 16 x 13                      |

The RC 1 is a very compact and universal relay card with alternating (NC/ NO) relay function. Connection of the relay is provided via screw terminal with wire protection. Control signal and supply is connected via 15 cm cable. Transistor control of the relay means a very low control signal is required (1 mA). An activated relay is indicated via a LED. On the back of the device there is a self-adhesive pad for ease of installation.